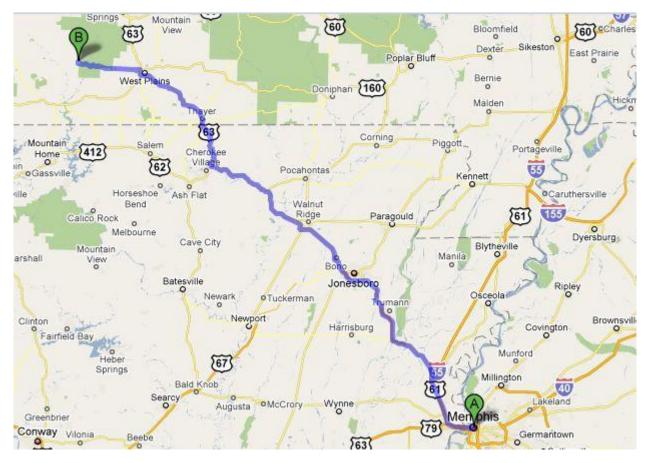

## Directions from Memphis, TN to River Of Life Farm

- 1. Head West on I-40 entering Arkansas. 8.2 miles
- 2. Slight right at I-55 N (signs for I-55 N / Blytheville / Jonesboro) 15.6 miles
- 3. Take exit 23 toward US63 / Marked Tree / Jonesboro 1.2 miles
- 4. Merge onto AR-77 N / US-63N (Continue North crossing into Missouri) 152 miles
- 5. Continue to West Plains. Turn LEFT on CC Hwy (there will be a Sonic on the right)
- 6. Drive approx. 19 miles and turn LEFT (South) on MO-181.
- 7. Continue 3 miles (South) to junction of Hwy. H. and 181.
- 8. Turn left (East) onto County Rd. 365.
- 9. Continue 0.7 mile to "Y" and keep right on County Rd. 365.
- Continue South 2.1 miles to the ROLF entrance on left. You will see the ROLF mailbox at the drive entrance. (Eckart Berry Farm sign @ junction of County Rd. 368 is 0.1 mile before the ROLF entrance).
- 11. Turn left into ROLF private drive and continue 1.5 miles to bottom of hill.
- 12. Turn left and proceed 0.3 mile to ROLF office for check in.