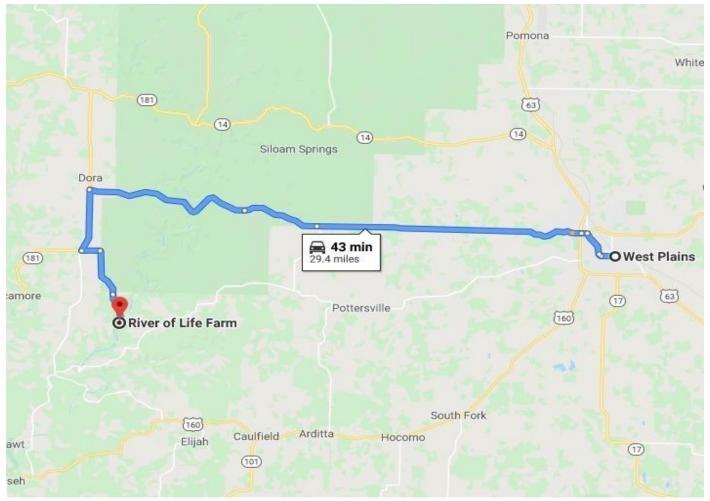

## West Plains, MO to ROLF

- 1. Travel (West) on CC Hwy to Hwy 181
- 2. Turn Left (South) on Hwy 181 and continue 7 miles to Crossroads Store (Junction of Hwy H and 181)
- 3. Turn Left (East) onto County Road 365
- 4. Continue 0.7 mile to a "Y" in the road.
- 5. Keep Right onto County Rd. 365
- 6. Continue (South) 2.1 miles to the ROLF entrance on left

You will see the ROLF mailbox at the drive entrance.

(Eckart Berry Farm sign @ junction of County Rd. 368 is 0.1 mile before the ROLF entrance)

- 7. Turn Left into ROLF private drive and continue 1.5 miles to bottom of hill.
- 8. At bottom of hill, turn Left and check in at office.