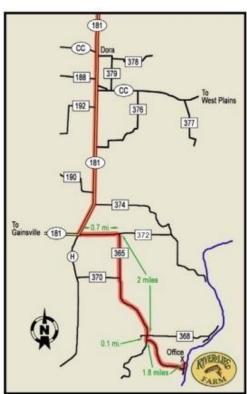

## West Plains, MO to ROLF

- 1. Travel (West) on CC Hwy to Hwy 181
- 2. Turn Left (South) on Hwy 181 and continue 7 miles to Crossroads Store (Junction of Hwy H and 181)
- 3. Turn Left (East) onto County Road 365
- 4. Continue 0.7 mile to a "Y" in the road.
- 5. Keep Right onto County Rd. 365
- 6. Continue (South) 2.1 miles to the ROLF entrance on left

You will see the ROLF mailbox at the drive entrance.

(Eckart Berry Farm sign @ junction of County Rd. 368 is 0.1 mile before the ROLF entrance)

- 7. Turn Left into ROLF private drive and continue 1.5 miles to bottom of hill.
- 8. At bottom of hill, turn Left and check in at office.

Congratulations! You made it!