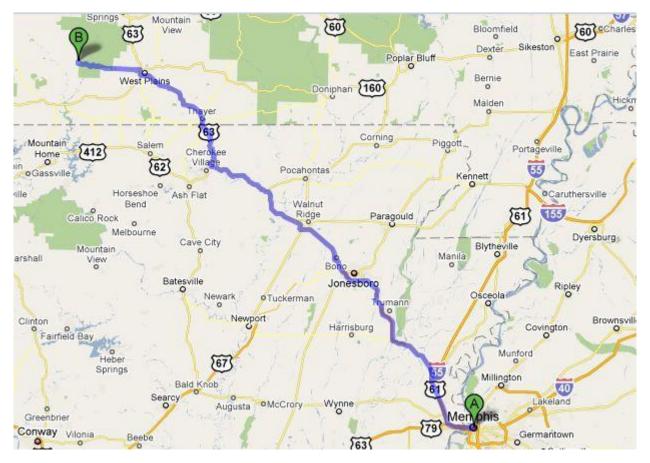

## Directions from Memphis, TN to River Of Life Farm

- 1. Head West on I-40 entering Arkansas. 8.2 miles
- 2. Slight right at I-55 N (signs for I-55 N / Blytheville / Jonesboro) 15.6 miles
- 3. Take exit 23 toward US63 / Marked Tree / Jonesboro 1.2 miles
- 4. Merge onto AR-77 N / US-63N (Continue North crossing into Missouri) 152 miles
- 5. Continue to West Plains. Turn LEFT on CC Hwy (there will be a Sonic on the right)
- 6. Drive approx. 19 miles and turn LEFT (South) on MO-181.
- 7. Continue 3 miles (South) to junction of Hwy. H. and 181 and County Rd. 365
- 8. Turn left (East) onto County Rd. 365.
- 9. Continue 0.7 mile to "Y" and keep right on County Rd. 365.
- Continue South 2.1 miles to the ROLF entrance on left. You will see the ROLF mailbox at the drive entrance. (Eckart Berry Farm sign @ junction of County Rd. 368 is 0.1 mile before the ROLF entrance).
- 11. Turn left into ROLF private drive and continue 1.5 miles to bottom of hill.
- 12. Turn left and proceed 0.3 mile to ROLF office for check in.