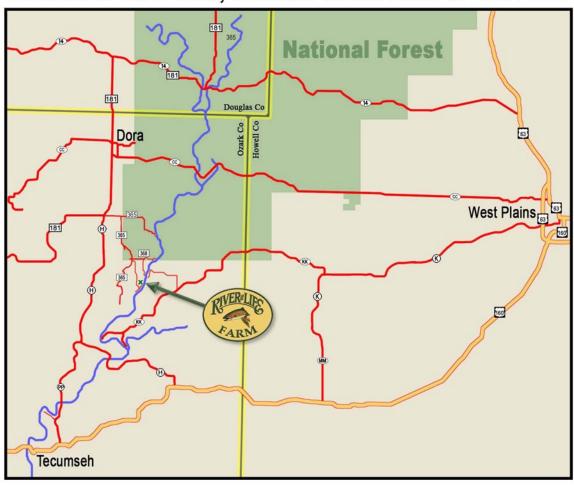

## Directions from Dora, Missouri to the River of Life Farm

- 1. Travel (South) on Hwy. 181 toward Dora, Missouri.
- 2. Continue 7 miles (South) to Crossroads Store. (junction of Hwy. H. and 181)
- 3. Turn left (East) onto County Rd. 365
- 4. Continue 0.7 mile to a "Y" in the road.
- 5. Keep right onto County Rd. 365.
- Continue South 2.1 miles to the ROLF entrance on left. You will see the ROLF mailbox at the drive entrance. (Eckart Berry Farm sign @ junction of County Rd. 368 is 0.1 mile before the ROLF entrance).
- 7. Turn left into ROLF private drive and continue 1.5 miles to bottom of hill.
- 8. At bottom of hill turn left and check in at office.