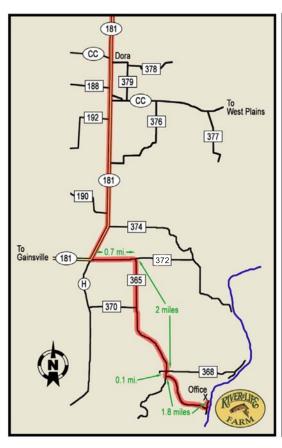

## Directions from Dora, Missouri to the River of Life Farm

- 1. Travel (South) on Hwy. 181 toward Dora, Missouri.
- 2. Continue 7 miles (South) to Crossroads Store. (junction of Hwy. H. and 181)
- 3. Turn left (East) onto County Rd. 365
- 4. Continue 0.7 mile to a "Y" in the road.
- 5. Keep right onto County Rd. 365.
- Continue South 2.1 miles to the ROLF entrance on left. You will see the ROLF mailbox at the drive entrance. (Eckart Berry Farm sign @ junction of County Rd. 368 is 0.1 mile before the ROLF entrance).
- 7. Turn left into ROLF private drive and continue 1.5 miles to bottom of hill.
- 8. At bottom of hill turn left and check in at office.